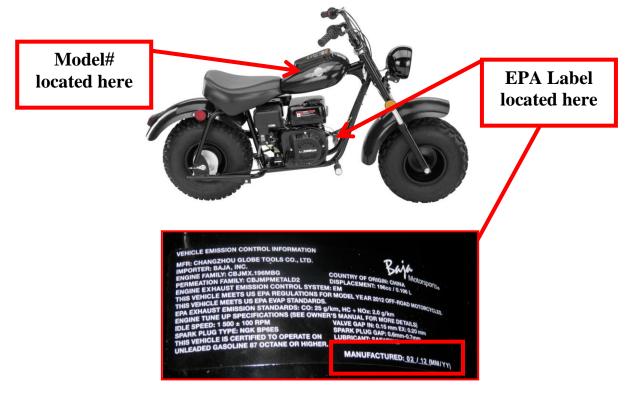

## Sold at Retail between 2010 to the Present

If you purchased a Baja Mini Bike Model MB200 or MB200C manufactured between August 2010 and August 2012, please immediately stop using the product and contact Baja customer service for instructions on how to receive a free repair. The Model#, Manufacturing Date, and Month can be found on the EPA label (pictured below).